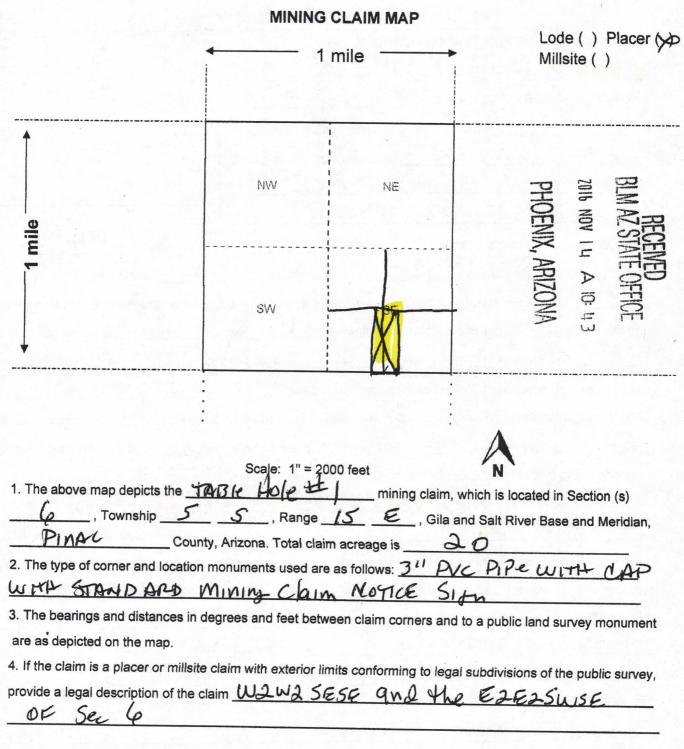

2016-020409

| LOCATION NOTICE FOR PLACER MINING CLAIM                                    |                       | -0            | 70           | <u> </u>           |
|----------------------------------------------------------------------------|-----------------------|---------------|--------------|--------------------|
| Amendment BLM Serial #                                                     |                       | 동             | 1016 A       |                    |
| NOTICE IS HEREBY GIVEN that the TABLE HOLE #/                              | BLM<br>Date           |               | APR -        | ZSI<br>SI          |
| placer mining claim has been located by                                    | Stamp                 | <b>A</b>      | OT.          | <del>肩</del> 岸     |
| TEFF GRUNOW whose current mailing                                          |                       |               | ≥            | 2°                 |
| address is 9734 E. Frito Ave                                               |                       | 1             | D: 2         | Ŕ                  |
| Mesa Az 85208                                                              |                       |               | <del>5</del> |                    |
| The general course of this claim is                                        | d it is situated in _ | Pini          | 42           | <del>-</del>       |
| County, Arizona. This claim is 1320 feet in length and                     |                       |               |              |                    |
|                                                                            |                       |               | tion not     | tice is            |
| posted at the <u>SE</u> corner of the claim approximately <u>1320</u> fee  | ,                     |               |              |                    |
|                                                                            |                       |               |              |                    |
| end line and $660$ feet in a direction to                                  | the <u>CO</u>         | _ ena line    | e, inis      | ciaim is           |
| marked by four monuments, one at each corner of the claim.                 | ć                     |               |              |                    |
| The location monument on which this notice is posted is situated within    | in Section            | , Towr        | nship        |                    |
| 5 S, Range 5 E, Gila Salt River Base and Me                                | ridian, Arizona. T    | his claim     | encom        | passes             |
| portions of the following legal subdivision(s) if located by legal subdivi | sion or the followi   | ng quarte     | er section   | on(s),             |
| section(s), Township(s) and Range(s) E 1/2 = The SWSE                      | 14 ANDThe             | W1/2          | ·0F          | The                |
| SESE YOFThe SE YY OF SEC #6                                                |                       |               |              |                    |
| The locality of this claim with reference to some natural object or perm   |                       |               |              |                    |
| (if any) concerning its locality are as follows: Approx 3/10 MI            | LE SOUTH E            | EAST          | OFV          | HILE               |
| marker #142 ON Huy 177 and Approx 100                                      |                       |               |              |                    |
| , , , , , , , , , , , , , , , , , , ,                                      | information is sho    | 32.7          |              | 200                |
| DATED AND POSTED on the ground this day of                                 | <u>ireH</u> ,20_1     | 16 E          | DEC          | िक                 |
| LOCATOR(s) AGENT                                                           |                       | <b>&gt;</b> < | 8            | S I                |
| Print Name(s) JEFF GRUNOW                                                  |                       | X, ARIZ       |              | <u> </u>           |
| Signature(s)                                                               |                       | 70#           | Næ.          | ූම<br>rm-MCF1      |
| Signaturo(s)                                                               | ÷.                    | 5             |              | ed July 20         |
| This form is available from the Ari                                        | zona Geological S     | urvey and     | may be       | ्राम्<br>reproduce |

Lead Serial

Claim Name County Dispostion

Type Year PLACER 2019

Meridian Township Range Section

Subdiv

Number AMC437447 AMC437447

Number

**TABLE** 

PINAL ACTIVE

03/16/2016 14 0050S 0150E 006

SE

HOLE #1

NO WARRANTY IS MADE BY BLM FOR USE OF THE DATA FOR **PURPOSES NOT INTENDED BY BLM** 

Case

Form 3830-5a (June 2014)