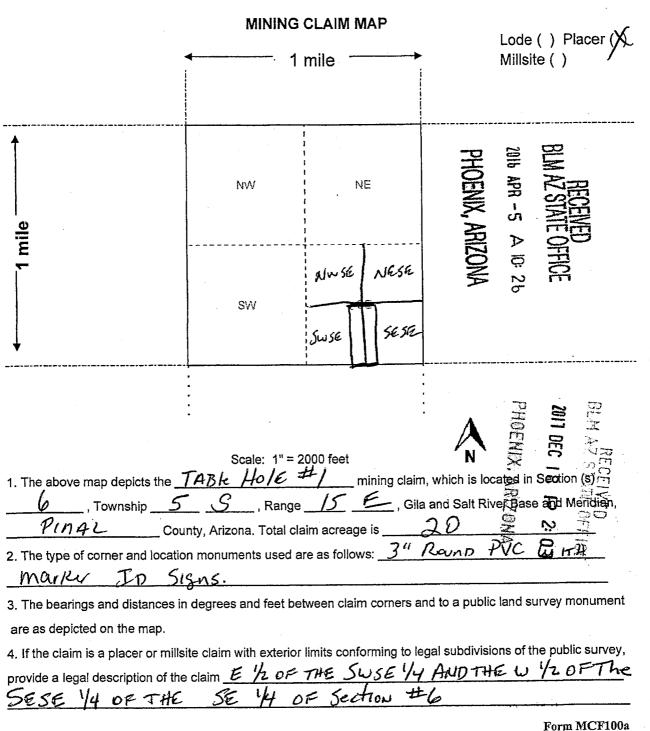

2016-020409

| LOCATION NOTICE FOR PLACER MINING CLAIM                                    |                       | -0            | 70           | <u> </u>           |
|----------------------------------------------------------------------------|-----------------------|---------------|--------------|--------------------|
| Amendment BLM Serial #                                                     |                       | 동             | 1016 A       |                    |
| NOTICE IS HEREBY GIVEN that the TABLE HOLE #/                              | BLM<br>Date           |               | APR -        | ZSI<br>SI          |
| placer mining claim has been located by                                    | Stamp                 | <b>A</b>      | OT.          | <del>肩</del> 岸     |
| TEFF GRUNOW whose current mailing                                          |                       |               | ≥            | 2°                 |
| address is 9734 E. Frito Ave                                               |                       | 1             | D: 2         | Ŕ                  |
| Mesa Az 85208                                                              |                       |               | <del>5</del> |                    |
| The general course of this claim is                                        | d it is situated in _ | Pini          | 42           | <del>-</del>       |
| County, Arizona. This claim is 1320 feet in length and                     |                       |               |              |                    |
|                                                                            |                       |               | tion not     | tice is            |
| posted at the <u>SE</u> corner of the claim approximately <u>1320</u> fee  | ,                     |               |              |                    |
|                                                                            |                       |               |              |                    |
| end line and $660$ feet in a direction to                                  | the <u>CO</u>         | _ ena line    | e, inis      | ciaim is           |
| marked by four monuments, one at each corner of the claim.                 | ć                     |               |              |                    |
| The location monument on which this notice is posted is situated within    | in Section            | , Towr        | nship        |                    |
| 5 S, Range 5 E, Gila Salt River Base and Me                                | ridian, Arizona. T    | his claim     | encom        | passes             |
| portions of the following legal subdivision(s) if located by legal subdivi | sion or the followi   | ng quarte     | er section   | on(s),             |
| section(s), Township(s) and Range(s) E 1/2 = The SWSE                      | 14 ANDThe             | W1/2          | ·0F          | The                |
| SESE YOFThe SE YY OF SEC #6                                                |                       |               |              |                    |
| The locality of this claim with reference to some natural object or perm   |                       |               |              |                    |
| (if any) concerning its locality are as follows: Approx 3/10 MI            | LE SOUTH E            | EAST          | OFV          | HILE               |
| marker #142 ON Huy 177 and Approx 100                                      |                       |               |              |                    |
| , , , , , , , , , , , , , , , , , , ,                                      | information is sho    | 32.7          |              | 200                |
| DATED AND POSTED on the ground this day of                                 | <u>ireH</u> ,20_1     | 16 E          | DEC          | िक                 |
| LOCATOR(s) AGENT                                                           |                       | <b>&gt;</b> < | 8            | S I                |
| Print Name(s) JEFF GRUNOW                                                  |                       | X, ARIZ       |              | <u> </u>           |
| Signature(s)                                                               |                       | 70#           | Næ.          | ූම<br>rm-MCF1      |
| Signaturo(s)                                                               | ÷.                    | 5             |              | ed July 20         |
| This form is available from the Ari                                        | zona Geological S     | urvey and     | may be       | ्राम्<br>reproduce |